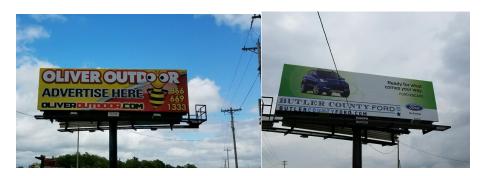

## http://oliveroutdoor.com/location/rt-422-clearfield-unipoleunit-1/

| NEAREST        | WEST KITTANNNG | BUTLER      |
|----------------|----------------|-------------|
| CITIES/TOWNS   | ACMH           |             |
| DISTANCE       | 8 MILES        | 9 MILES     |
| DAILY READERS  | 18,000+        |             |
| FACE SIZE      | 10'6" x 36     |             |
| PRICE PER FACE |                | ILLUMINATED |